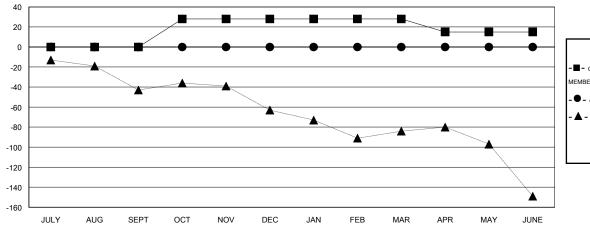

## GOALS AND ACTUAL MEMBERS CUMULATIVE

| -■-  | CURRENT YEAR GOALS FOR NEW |
|------|----------------------------|
| MEMB | EDS.                       |

- CURRENT YEAR ACTUAL MEMBERS

- ▲ - LAST YEAR ACTUAL MEMBERS